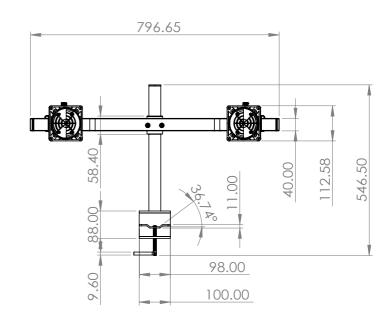

## **Product Specification**

| Product code      | CMS3123 – Black - Regular Clamp     |                    |
|-------------------|-------------------------------------|--------------------|
| Weight capacity   | 6kg (Per Monitor)                   |                    |
| Max Screen Size   | 27"                                 |                    |
| VESA              | 75mm & 100mm VESA compliant         |                    |
| Movement          | Height adjustment, VESA tilt, and V | ESA rotate         |
| Height adjustment | Max height adjustment 275mm – Po    | ost Height 400mm   |
| Tilt              | 75 degrees up / 75 degrees down (   | 170 degrees total) |