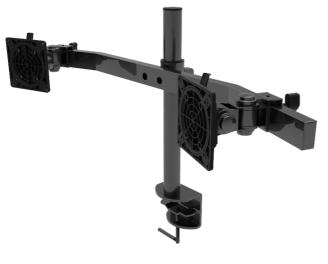

## Stream Crossbeam With Regular Clamp

## **Additional Information**

Crossbeam solution for two monitors with quick release

Quick and easy set up

Easy disassembly aids recycling

98% of single material is used in manufacturing

Quick Release VESA Head